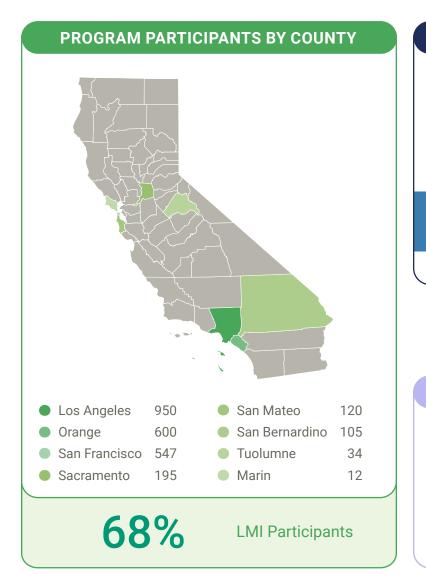

## Californians Reached By Our Programming





**PROGRAM PARTICIPANTS SERVED** 





### **QUOTES FROM PARTNERS**

"I am extremely proud I could contribute to their mission of teaching financial literacy to everyone."

- Tsogzolboo Enkhchimeg, Volunteer

"Our continued partnership with Financial Beginnings has provided our bank employees with opportunities to support the financial needs of the communities we serve by expanding our outreach through financial education."

- Manuela Ramon, Sterling Bank & Trust

## **Financial Education Impact**

Our Financial Foundations program is assessed via learner surveys measuring personal finance knowledge and confidence gained from participation. This knowledge and confidence is vital to establishing the components needed for future financial well-being.

- Our Impact for 2022 -

### PERSONAL